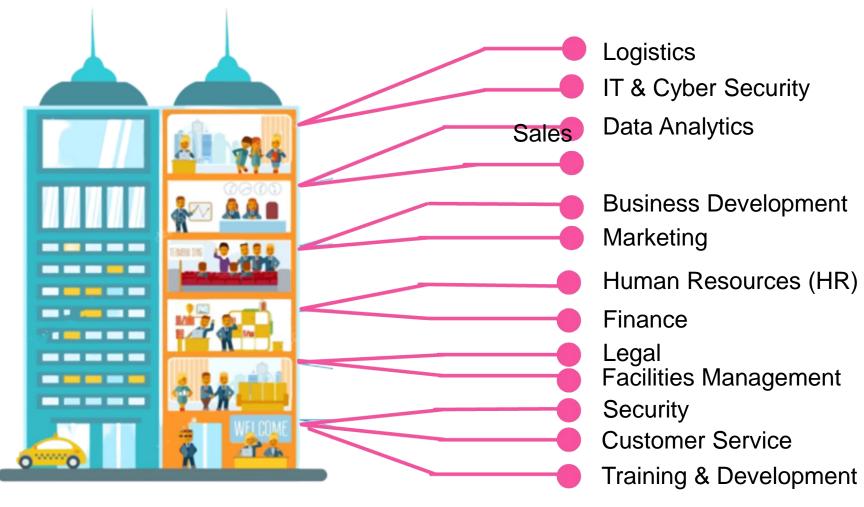

### Range of apprenticeships

**Doctor** 

Hairdresser

Paralegal

Quantity

Surveyor

Aerospace Engineer

Paramedic

Chef

Dietician

Beauty **Therapist**  Business Admin